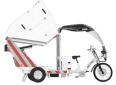

## **FREEGONES**

URBAN CLEANLINESS
COLLECTION
RECYCLING

STRONG

250 kg load capacity and 1.2 m<sup>3</sup> of useful storage

**EFFICIENT** 

Up to 70 km of autonomy or a full day of usage\*

TECHNOLOGICAL

Empties in 20 seconds into a waste truck

AGIL

Designed to evolve among pedestrians and soft mobility

ADAPTED

Prevents musculoskeletal disorders