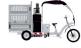

## **FREEGONES**

URBAN CLEANLINESS
COLLECTION
RECYCLING

STRONG

250 kg load capacity and 1.2 m<sup>3</sup> of useful storage

**EFFICIENT** 

Up to 70 km of autonomy or a full day of usage\*

TECHNOLOGICAL

Empties in 20 seconds into a waste truck

AGIL

Designed to evolve among pedestrians and soft mobility

ADAPTED

Prevents musculoskeletal disorders