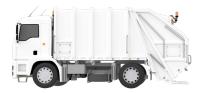

#### **IT'S BONUS: IT EMPTIES IN UNDER 20 SECONDS**

## **FREEGONES**

URBAN CLEANLINESS
COLLECTION
RECYCLING

STRONG

250 kg load capacity and 1.2 m<sup>3</sup> of useful storage

**EFFICIENT** 

Up to 70 km of autonomy or a full day of usage\*

TECHNOLOGICAL

Empties in 20 seconds into a waste truck