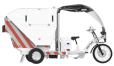

## **FREEGONES**

URBAN CLEANLINESS
COLLECTION
RECYCLING

STRONG

250 kg load capacity and 1.2 m<sup>3</sup> of useful storage

**EFFICIENT** 

Up to 70 km of autonomy or a full day of usage\*

TECHNOLOGICAL

Empties in 20 seconds into a waste truck

AGIL

Designed to evolve among pedestrians and soft mobility

ADAPTED

Prevents musculoskeletal disorders

#### **DIMENSIONS**

• Overall vehicle dimensions (mm) L x W x H: 3 500 x 1 100 x 1 980

#### STANDARD EQUIPMENT

- Side gates accessible to individuals from 1.5 to 2 meters
- Push buttons to activate the lifting and lowering of the waste cell
- $\cdot \, \mathsf{Drain} \, \, \mathsf{valve} \,$
- · Shovel and broom case
- · Bin bag storage
- · Penetration lights
- · Beacon light
- · Rear bumpers
- $\cdot \, \mathsf{Stabilizing} \, \mathsf{jacks} \,$
- $\cdot$  Emptying at standstill only
- · Emergency stop button
- · High visibility side and rear stripes