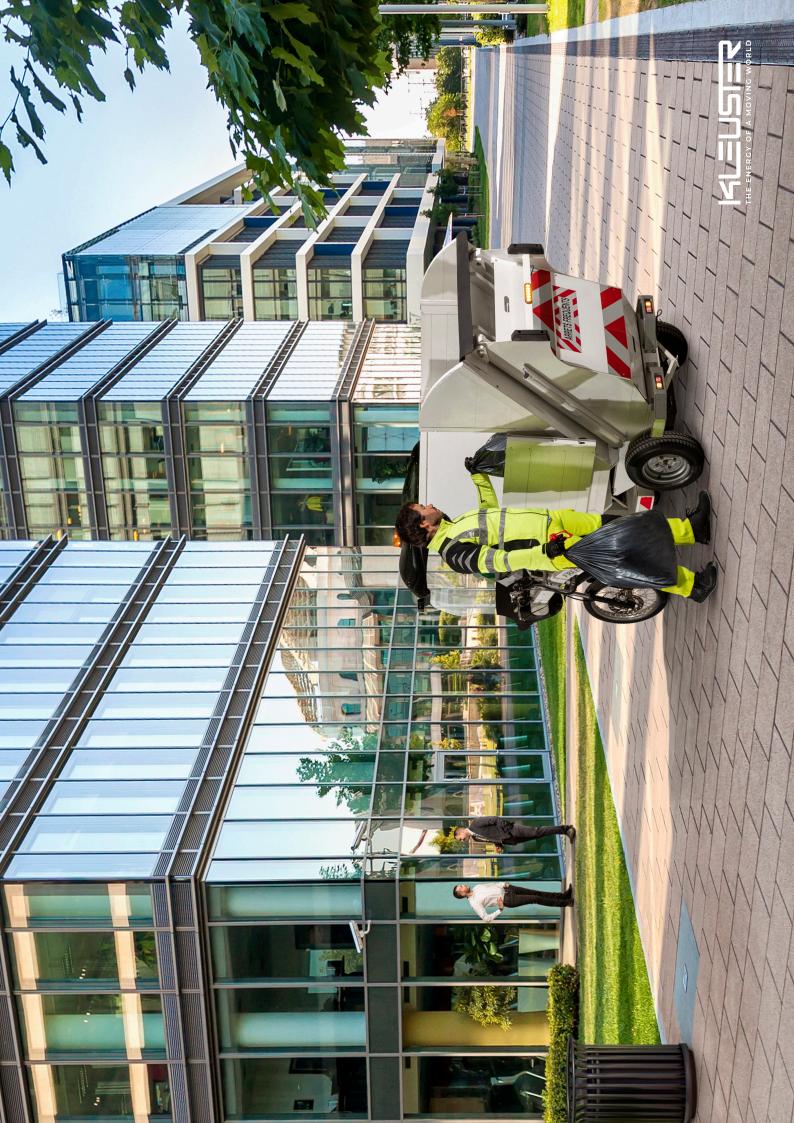

bility



ADAPTED

Prevents musculoskeletal disorders

#### **DIMENSIONS**

• Overall vehicle dimensions (mm) L x W x H: 3 500 x 1 100 x 1 980

#### STANDARD EQUIPMENT

- Side gates accessible to individuals from 1.5 to 2 meters
- Push buttons to activate the lifting and lowering of the waste cell
- $\cdot \, \mathsf{Drain} \, \, \mathsf{valve} \,$
- · Shovel and broom case
- · Bin bag storage
- · Penetration lights
- · Beacon light
- · Rear bumpers
- $\cdot \, \mathsf{Stabilizing} \, \mathsf{jacks} \,$
- $\cdot$  Emptying at standstill only
- · Emergency stop button
- · High visibility side and rear stripes

#### **OPTIONS**

- Roll-up net to cover and increase the volume contained
- Customizable covering

### **CONTEXTUALIZATION**











#### Discover our entire range