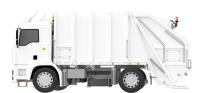

## **FREEGONES**

URBAN CLEANLINESS
COLLECTION
RECYCLING

STRONG

250 kg load capacity and 1.2 m<sup>3</sup> of useful storage

**EFFICIENT** 

Up to 70 km of autonomy or a full day of usage\*

TECHNOLOGICAL

Empties in 20 seconds into a waste truck