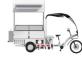

## **FREEGONES**

URBAN CLEANLINESS
COLLECTION
RECYCLING

STRONG

250 kg load capacity and 1.2 m<sup>3</sup> of useful storage

**EFFICIENT** 

Up to 70 km of autonomy or a full day of usage\*

TECHNOLOGICAL

Empties in 20 seconds into a waste truck

AGIL

Designed to evolve among pedestrians and soft mobility

ADAPTED

Prevents musculoskeletal disorders