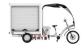

## **FREEGONES**

URBAN CLEANLINESS
COLLECTION
RECYCLING

STRONG

250 kg load capacity and 1.2 m<sup>3</sup> of useful storage

**EFFICIENT** 

Up to 70 km of autonomy or a full day of usage\*

TECHNOLOGICAL

Empties in 20 seconds into a waste truck

#### **DIMENSIONS**

• Overall vehicle dimensions (mm) L x W x H: 3 500 x 1 100 x 1 980