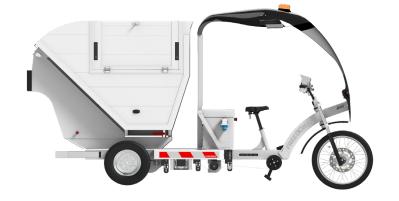

## **FREEGONES**

URBAN CLEANLINESS
COLLECTION
RECYCLING

STRONG

250 kg load capacity and 1.2 m<sup>3</sup> of useful storage

**EFFICIENT** 

Up to 70 km of autonomy or a full day of usage\*

TECHNOLOGICAL

Empties in 20 seconds into a waste truck

AGIL

Designed to evolve among pedestrians and soft mobility

ADAPTED

Prevents musculoskeletal disorders

#### **DIMENSIONS**

• Overall vehicle dimensions (mm) L x W x H: 3 500 x 1 100 x 1 980

#### STANDARD EQUIPMENT

- Side gates accessible to individuals from 1.5 to 2 meters
- Push buttons to activate the lifting and lowering of the waste cell
- $\cdot \, \mathsf{Drain} \, \, \mathsf{valve} \,$
- · Shovel and broom case
- · Bin bag storage
- · Penetration lights
- · Beacon light
- · Rear bumpers
- $\cdot \, \mathsf{Stabilizing} \, \mathsf{jacks} \,$
- $\cdot$  Emptying at standstill only
- · Emergency stop button
- · High visibility side and rear stripes