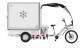

## **FREEGONES**

URBAN CLEANLINESS
COLLECTION
RECYCLING

STRONG

250 kg load capacity and 1.2 m<sup>3</sup> of useful storage

**EFFICIENT** 

Up to 70 km of autonomy or a full day of usage\*

TECHNOLOGICAL

Empties in 20 seconds into a waste truck

AGIL

Designed to evolve among pedestrians and soft mobility

ADAPTED

Prevents musculoskeletal disorders