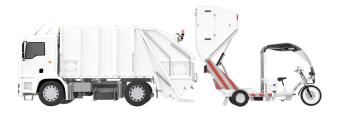

#### **IT'S BONUS: IT EMPTIES IN UNDER 20 SECONDS**

## **FREEGONES**

URBAN CLEANLINESS
COLLECTION
RECYCLING

STRONG

250 kg load capacity and 1.2 m<sup>3</sup> of useful storage

**EFFICIENT** 

Up to 70 km of autonomy or a full day of usage\*

TECHNOLOGICAL

Empties in 20 seconds into a waste truck

### **CONTEXTUALIZATION**