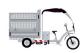

## **FREEGONES**

URBAN CLEANLINESS
COLLECTION
RECYCLING

STRONG

250 kg load capacity and 1.2 m<sup>3</sup> of useful storage

**EFFICIENT** 

Up to 70 km of autonomy or a full day of usage\*

TECHNOLOGICAL

Empties in 20 seconds into a waste truck

AGIL

Designed to evolve among pedestrians and soft mobility

ADAPTED

Prevents musculoskeletal disorders