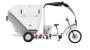

# Waste cell

## **FREEGONES**

URBAN CLEANLINESS
COLLECTION
RECYCLING

STRONG

250 kg load capacity and 1.2 m<sup>3</sup> of useful storage

**EFFICIENT** 

Up to 70 km of autonomy or a full day of usage\*

TECHNOLOGICAL

Empties in 20 seconds into a waste truck

#### **DIMENSIONS**

• Overall vehicle dimensions (mm) L x W x H: 3 500 x 1 100 x 1 980

#### STANDARD EQUIPMENT

- Side gates accessible to individuals from 1.5 to 2 meters
- Push buttons to activate the lifting and lowering of the waste cell
- $\cdot \, \mathsf{Drain} \, \, \mathsf{valve} \,$
- · Shovel and broom case
- · Bin bag storage
- · Penetration lights
- · Beacon light
- · Rear bumpers
- $\cdot \, \mathsf{Stabilizing} \, \mathsf{jacks} \,$
- $\cdot$  Emptying at standstill only
- · Emergency stop button
- · High visibility side and rear stripes

#### **OPTIONS**

- Roll-up net to cover and increase the volume contained
- Customizable covering