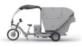

# Waste cell

## **FREEGONES**

URBAN CLEANLINESS
COLLECTION
RECYCLING

STRONG

250 kg load capacity and 1.2 m³ of useful storage

**EFFICIENT** 

Up to 70 km of autonomy or a full day of usage

TECHNOLOGICAL

Empties in 20 seconds into a waste truck

AGIL

Designed to evolve among pedestrians and soft mobility

ADAPTED

Prevents musculoskeletal disorders