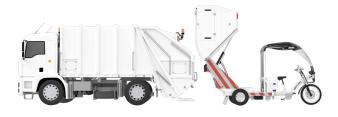

## **CONTEXTUALIZATION**

## **FREEGONES**

URBAN CLEANLINESS
COLLECTION
RECYCLING

STRONG

250 kg load capacity and 1.2 m³ of useful storage

**EFFICIENT** 

Up to 70 km of autonomy or a full day of usage

TECHNOLOGICAL

Empties in 20 seconds into a waste truck