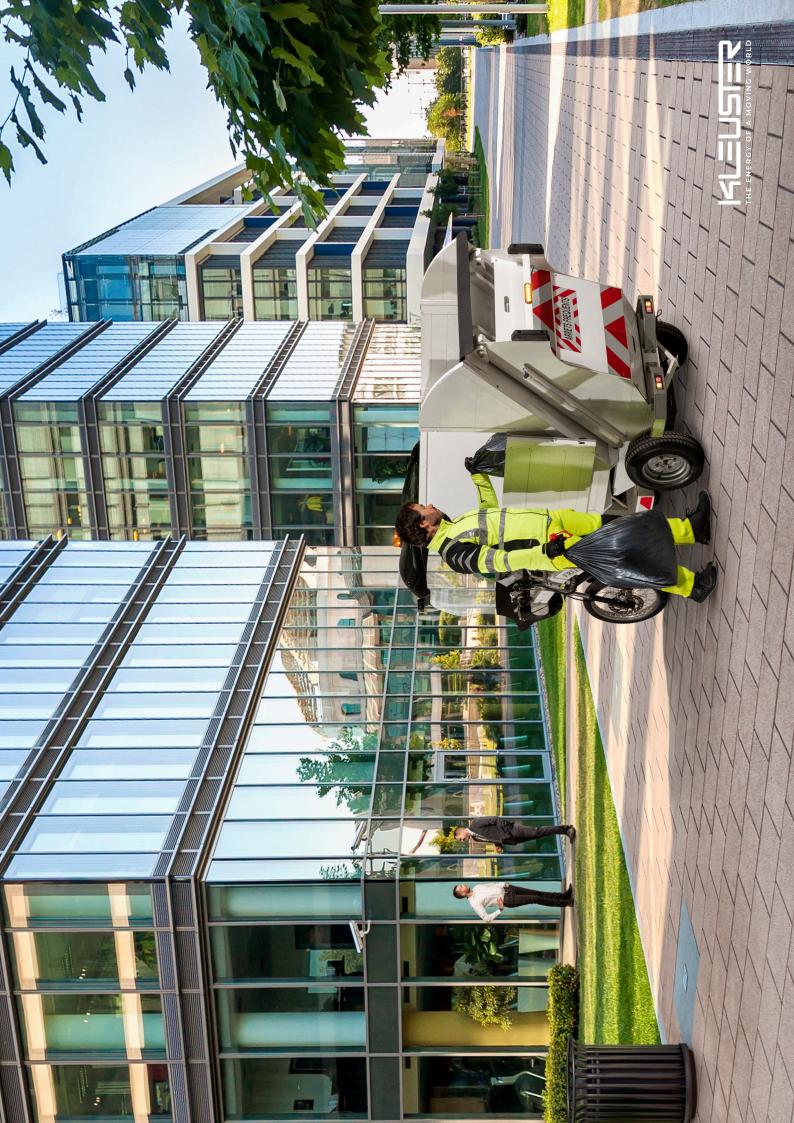

sions (mm) L x W x H: 3 500 x 1 100 x 1 940

#### STANDARD EQUIPMENT

- · Side gates accessible to individuals from 1.5 to 2 meters
- Push buttons to activate the lifting and lowering of the waste cell
- · Drain valve
- · Shovel and broom case
- · Bin bag storage
- · Penetration lights
- · Beacon light
- · Rear bumper
- $\cdot \, \mathsf{Stabilizing} \, \mathsf{jacks} \,$
- $\cdot$  Emptying at standstill only
- · Emergency stop button
- · High visibility side and rear stripes

#### OPTIONS

- Roll-up net to cover and increase the volume contained
- Separation of the refuse skip for selective sorting
- Customizable covering

## **CONTEXTUALIZATION**











### Discover our entire range



Refrigerated



Dry cell



Food cell



Deck cell



Waste cell



High pressure cleaner cell