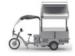

# Waste cell

## **FREEGONES**

URBAN CLEANLINESS
COLLECTION
RECYCLING

STRONG

250 kg load capacity and 1.2 m³ of useful storage

**EFFICIENT** 

Up to 70 km of autonomy or a full day of usage

TECHNOLOGICAL

Empties in 20 seconds into a waste truck

AGIL

Designed to evolve among pedestrians and soft mobility

ADAPTED

Prevents musculoskeletal disorders