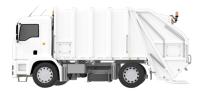

# Waste cell

## **IT'S BONUS:** IT EMPTIES IN UNDER 20 SECONDS

## **FREEGONES**

URBAN CLEANLINESS
COLLECTION
RECYCLING

STRONG

250 kg load capacity and 1.2 m³ of useful storage

**EFFICIENT** 

Up to 70 km of autonomy or a full day of usage

TECHNOLOGICAL

Empties in 20 seconds into a waste truck