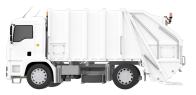

## **FREEGONES**

URBAN CLEANLINESS
COLLECTION
RECYCLING

STRONG

250 kg load capacity and 1.2 m³ of useful storage

**EFFICIENT** 

Up to 70 km of autonomy or a full day of usage

TECHNOLOGICAL

Empties in 20 seconds into a waste truck