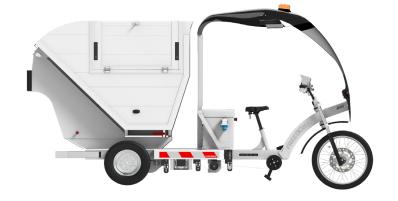

# Waste cell

## **IT'S BONUS:** IT EMPTIES IN UNDER 20 SECONDS

## **FREEGONES**

URBAN CLEANLINESS
COLLECTION
RECYCLING

STRONG

250 kg load capacity and 1.2 m³ of useful storage

**EFFICIENT** 

Up to 70 km of autonomy or a full day of usage

TECHNOLOGICAL

Empties in 20 seconds into a waste truck

AGIL

Designed to evolve among pedestrians and soft mobility

ADAPTED

Prevents musculoskeletal disorders

### **DIMENSIONS**

• Overall vehicle dimensions (mm) L x W x H: 3 500 x 1 100 x 1 940

#### STANDARD EQUIPMENT

- · Side gates accessible to individuals from 1.5 to 2 meters
- Push buttons to activate the lifting and lowering of the waste cell
- · Drain valve
- · Shovel and broom case
- · Bin bag storage
- · Penetration lights
- · Beacon light
- · Rear bumper
- $\cdot \, \mathsf{Stabilizing} \, \mathsf{jacks} \,$
- $\cdot$  Emptying at standstill only
- · Emergency stop button
- · High visibility side and rear stripes

#### OPTIONS

- Roll-up net to cover and increase the volume contained
- Separation of the refuse skip for selective sorting
- Customizable covering