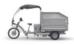

# Waste cell

## **FREEGONES**

URBAN CLEANLINESS
COLLECTION
RECYCLING

STRONG

250 kg load capacity and 1.2 m³ of useful storage

**EFFICIENT** 

Up to 70 km of autonomy or a full day of usage

TECHNOLOGICAL

Empties in 20 seconds into a waste truck

AGIL

Designed to evolve among pedestrians and soft mobility

ADAPTED

Prevents musculoskeletal disorders