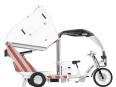

AGIL

Designed to evolve among pedestrians and soft mobility

ADAPTED

Prevents musculoskeletal disorders

### **DIMENSIONS**

• Overall vehicle dimensions (mm) L x W x H: 3 500 x 1 100 x 1 940

#### STANDARD EQUIPMENT

- · Side gates accessible to individuals from 1.5 to 2 meters
- Push buttons to activate the lifting and lowering of the waste cell
- · Drain valve
- · Shovel and broom case
- · Bin bag storage
- · Penetration lights
- · Beacon light
- · Rear bumper
- $\cdot \, \mathsf{Stabilizing} \, \mathsf{jacks} \,$
- $\cdot$  Emptying at standstill only
- · Emergency stop button
- · High visibility side and rear stripes