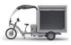

# Waste cell

## **FREEGONES**

URBAN CLEANLINESS
COLLECTION
RECYCLING

STRONG

250 kg load capacity and 1.2 m³ of useful storage

**EFFICIENT** 

Up to 70 km of autonomy or a full day of usage

TECHNOLOGICAL

Empties in 20 seconds into a waste truck

AGIL

Designed to evolve among pedestrians and soft mobility

ADAPTED

Prevents musculoskeletal disorders