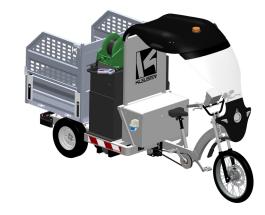

## **CHASSIS UNIT**

**High-pressure cleaner** 

# Chassis with high-pressure cleaner

Tank capacity : 148 L Nozzle : High-pressure lance with variable jet and HP/LP position Maximum pressure : 140 bar Flow rate : 7 L/min Drainage : complete Time to empty a full tank : 20 minutes continuously Reel : automatic rewind with 20 m Power consumption : 1% battery per minute