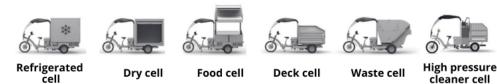

W x H : 3 200 x 1100 x 1980
Useful dimensions of variant (mm)
short deck
L x W x H : 830 x 1 026 x 359
200 kg payload
0.8 m<sup>3</sup> of useful volume with side panel extension

### STANDARD EQUIPMENT

• Closed storage (mm) :

- L x W x H : 370 x 217 x 300
- Lightweight aluminum deck
- Removable curtains
- Rear camera
- Bumper
- LED beacon

### OPTIONS

- · Side panel extensions 600 mm
- Triflash road warning kit
- Customizable covering

# Chassis with high-pressure cleaner

Tank capacity : 148 L Nozzle : High-pressure lance with variable jet and HP/LP position Maximum pressure : 140 bar Flow rate : 7 L/min Drainage : complete Time to empty a full tank : 20 minutes continuously Reel : automatic rewind with 20 m Power consumption : 1% battery per minute



#### Discover our entire range