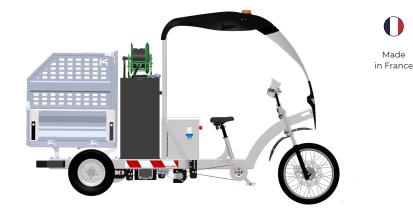

## **CHASSIS UNIT**

**High-pressure cleaner** 

# Chassis with high-pressure cleaner

Tank capacity : 148 L Nozzle : High-pressure lance with variable jet and HP/LP position Maximum pressure : 140 bar Flow rate : 7 L/min Drainage : complete Time to empty a full tank : 20 minutes continuously Reel : automatic rewind with 20 m Power consumption : 1% battery per minute