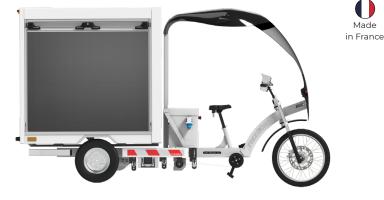

# **IT'S BONUS : XXL LOAD CAPACITY**

Made

ADAPTABLE

Several configurations of

openings

PARCEL DELIVERY & PICK UP FOOD DELIVERY & PICK UP ARTISANS

ERGONOMIC

Loading sill designed for

optimized convenience

**DRY CELL REAR DOOR** 

VARIANTS

CONNECTED Tracking, monitoring, maintenance predicting and preventing

# DIMENSIONS

· Useful dimensions (mm)

PRAGMATIC

300 kg load, 2m³ useful volume

(depending on variant)

- L x W x H : 3 500 x 1 100 x 1 980
- Inside dimensions (mm)
- L x W x H : 1 450 x 1 050 x 1 300
- · 47 centimeters of loading height
- Up to 16 boxes of 600 x 400 x 300 mm

ENDURING

One day's operation

or 80 km

Europallet

# STANDARD EQUIPMENT

- · Key-secured openings (variants with doors)
- · Stainless steel handle (variants with doors)
- Automatic locking (variants with curtain)
- · Rear camera
- Bumpers