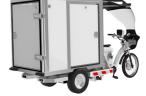

CK UP ARTISANS



ERGONOMIC

Loading sill designed for

optimized convenience

**DRY CELL REAR DOOR** 

VARIANTS







CONNECTED Tracking, monitoring, maintenance predicting and preventing

# DIMENSIONS

· Useful dimensions (mm)

PRAGMATIC

300 kg load, 2m³ useful volume

(depending on variant)

- L x W x H : 3 500 x 1 100 x 1 980
- Inside dimensions (mm)
- L x W x H : 1 450 x 1 050 x 1 300
- · 47 centimeters of loading height
- Up to 16 boxes of 600 x 400 x 300 mm

ENDURING

One day's operation

or 80 km

Europallet

# STANDARD EQUIPMENT

- · Key-secured openings (variants with doors)
- · Stainless steel handle (variants with doors)
- Automatic locking (variants with curtain)
- · Rear camera
- Bumpers

### **OPTIONS**

- Customizable covering
- · Several choices of interior layouts







DRY CELL REAR AND RIGHT HAND SIDE DOOR

# **DRY CELL REAR CURTAIN**



# **DRY CELL RIGHT HAND SIDE CURTAIN**

#### Discover our entire range









Waste cell





11/23 23003