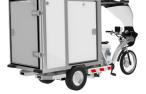

& PICK UP ARTISANS



ERGONOMIC

Loading sill designed for

optimized convenience

**DRY CELL REAR DOOR** 

VARIANTS







CONNECTED Tracking, monitoring, maintenance predicting and preventing

# DIMENSIONS

· Useful dimensions (mm)

PRAGMATIC

300 kg load, 2m³ useful volume

(depending on variant)

- L x W x H : 3 500 x 1 100 x 1 980
- Inside dimensions (mm)
- L x W x H : 1 450 x 1 050 x 1 300
- · 47 centimeters of loading height
- Up to 16 boxes of 600 x 400 x 300 mm

ENDURING

One day's operation

or 80 km

Europallet

# STANDARD EQUIPMENT

- · Key-secured openings (variants with doors)
- · Stainless steel handle (variants with doors)
- Automatic locking (variants with curtain)
- · Rear camera
- Bumpers

### **OPTIONS**

- Customizable covering
- · Several choices of interior layouts







DRY CELL REAR AND RIGHT HAND SIDE DOOR

# **DRY CELL REAR CURTAIN**



# **DRY CELL RIGHT HAND SIDE CURTAIN**

#### Discover our entire range









Waste cell





11/23 23003