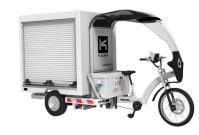

# **Dry cell**

# **IT'S BONUS : XXL LOAD CAPACITY**

Made

ADAPTABLE

Several configurations of

openings

PARCEL DELIVERY & PICK UP FOOD DELIVERY & PICK UP ARTISANS

ERGONOMIC

Loading sill designed for

optimized convenience

**DRY CELL REAR DOOR** 

VARIANTS

CONNECTED Tracking, monitoring, maintenance predicting and preventing

# DIMENSIONS

· Useful dimensions (mm)

PRAGMATIC

300 kg load, 2m³ useful volume

(depending on variant)

- L x W x H : 3 500 x 1 100 x 1 980
- Inside dimensions (mm)
- L x W x H : 1 450 x 1 050 x 1 300
- · 47 centimeters of loading height
- Up to 16 boxes of 600 x 400 x 300 mm