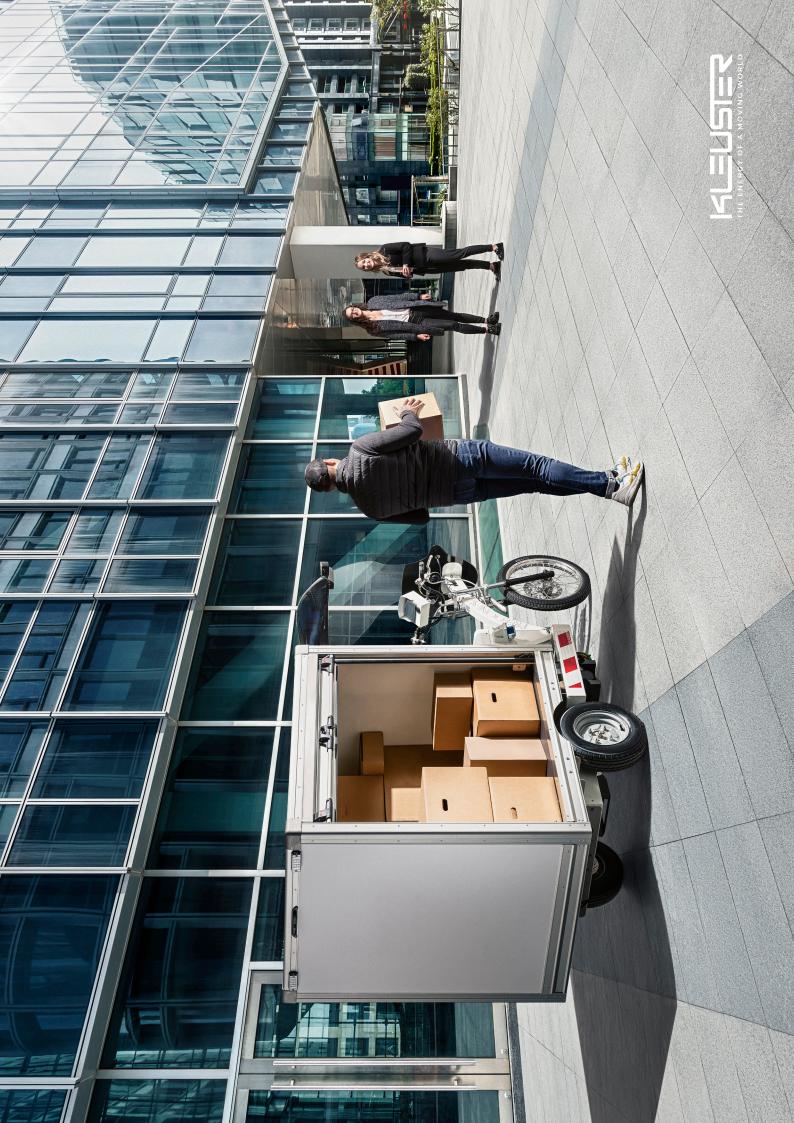

# **IT'S BONUS : XXL LOAD CAPACITY**

Made

ADAPTABLE

Several configurations of

openings

PARCEL DELIVERY & PICK UP FOOD DELIVERY & PICK UP ARTISANS

ERGONOMIC

Loading sill designed for

optimized convenience

**DRY CELL REAR DOOR** 

VARIANTS

CONNECTED Tracking, monitoring, maintenance predicting and preventing

# DIMENSIONS

· Useful dimensions (mm)

PRAGMATIC

300 kg load, 2m³ useful volume

(depending on variant)

- L x W x H : 3 500 x 1 100 x 1 980
- Inside dimensions (mm)
- L x W x H : 1 450 x 1 050 x 1 300
- · 47 centimeters of loading height
- Up to 16 boxes of 600 x 400 x 300 mm