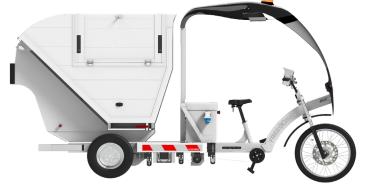

## IT'S BONUS : IT EMPTIES IN UNDER 20 SECONDS

URBAN CLEANLINESS COLLECTION RECYCLING

MESSAGERIE

Made in France

250 kg load capacity and 1.2 m<sup>3</sup> of useful storage **EFFICIENT** Up to 70 km of autonomy or a full day of usage TECHNOLOGICAL Empties in 20 seconds into a waste truck

CONTEXTUALIZATION

Designed to evolve among

pedestrians and soft mobility

ADAPTED Prevents musculoskeletal disorders

### DIMENSIONS

• Overall vehicle dimensions (mm) L x W x H: 3 500 x 1 100 x 1 940

\_\_\_\_\_

#### STANDARD EQUIPMENT

- $\cdot$  Side gates accessible to individuals from
- 1.5 to 2 meters
- $\cdot$  Push buttons to activate the lifting and
- lowering of the waste cell
- Drain valve
- Shovel and broom case
- Bin bag storage
- Penetration lights
- Beacon light
- Rear bumper
- Stabilizing jacks
- Emptying at standstill only
- Emergency stop button
- High visibility side and rear stripes