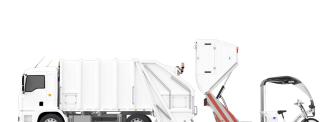

## IT'S BONUS : IT EMPTIES IN UNDER 20 SECONDS

URBAN CLEANLINESS COLLECTION RECYCLING

MESSAGERIE

Made in France

250 kg load capacity and 1.2 m<sup>3</sup> of useful storage **EFFICIENT** Up to 70 km of autonomy or a full day of usage TECHNOLOGICAL Empties in 20 seconds into a waste truck