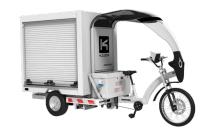

## **OPTIONS**

- Customizable covering
- · Several choices of interior layouts

DRY CELL REAR AND RIGHT HAND SIDE

## **DRY CELL REAR CURTAIN**