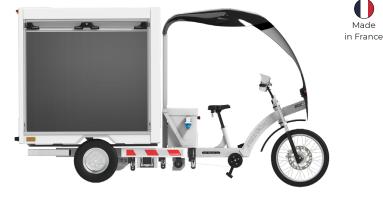

# **Dry cell**

#### **IT'S BONUS : XXL LOAD CAPACITY**

Made

ADAPTABLE

Several configurations of

openings

DOOR

PARCEL DELIVERY & PICK UP FOOD DELIVERY & PICK UP MESSAGERIE ARTISANS

ERGONOMIC

Loading sill designed for

optimized convenience

**DRY CELL REAR DOOR** 

VARIANTS

DIMENSIONS

· Useful dimensions (mm)

PRAGMATIC

300 kg load, 2m³ useful volume

(depending on variant)

- L x W x H : 3 500 x 1 100 x 1 980
- Inside dimensions (mm)
- L x W x H : 1 450 x 1 050 x 1 300
- · 47 centimeters of loading height
- Up to 16 boxes of 600 x 400 x 300 mm

ENDURING