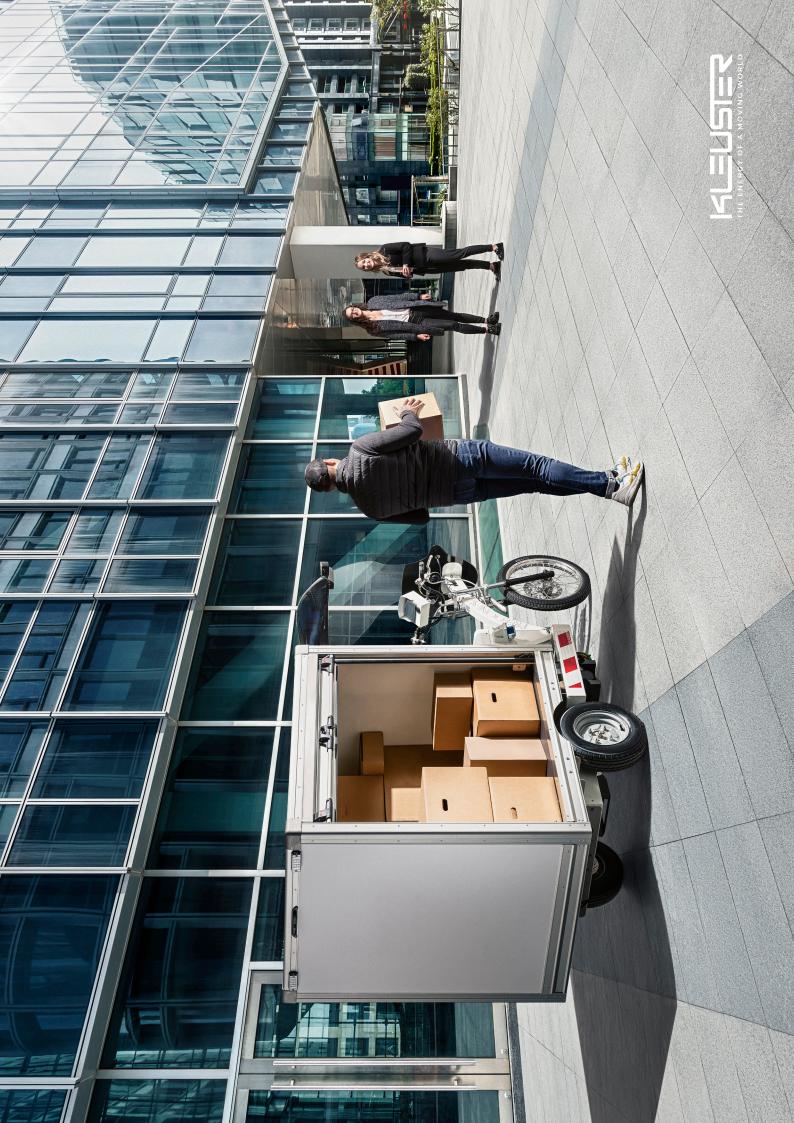

#### **IT'S BONUS : XXL LOAD CAPACITY**

Made

ADAPTABLE

Several configurations of

openings

DOOR

PARCEL DELIVERY & PICK UP FOOD DELIVERY & PICK UP MESSAGERIE ARTISANS

ERGONOMIC

Loading sill designed for

optimized convenience

**DRY CELL REAR DOOR** 

VARIANTS

DIMENSIONS

· Useful dimensions (mm)

PRAGMATIC

300 kg load, 2m³ useful volume

(depending on variant)

- L x W x H : 3 500 x 1 100 x 1 980
- Inside dimensions (mm)
- L x W x H : 1 450 x 1 050 x 1 300
- · 47 centimeters of loading height
- Up to 16 boxes of 600 x 400 x 300 mm

ENDURING

One day's operation

or 80 km

Europallet

## STANDARD EQUIPMENT

- · Key-secured openings (variants with doors)
- · Stainless steel handle (variants with doors)
- Automatic locking (variants with curtain)
- · Rear camera
- Bumper